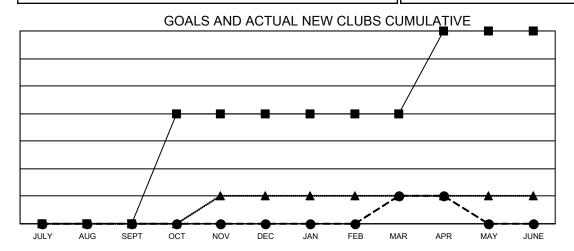

## Multi

| tiple District 8 | LOCATION: LOUISIANA |
|------------------|---------------------|
|                  |                     |

| Clubs                      |               |           |               |  |  |  |
|----------------------------|---------------|-----------|---------------|--|--|--|
| RESULTS FOR 2021-2022      |               |           |               |  |  |  |
| QUARTER                    | NEW CLUB GOAL | NEW CLUBS | DROPPED CLUBS |  |  |  |
| JULY/AUG/SEPT              | 0             | 0         | 2             |  |  |  |
| OCT/NOV/DEC<br>JAN/FEB/MAR | 0             | 1         | 0             |  |  |  |
| APR/MAY/JUNE               | 3             | 0         | 1             |  |  |  |

■- CURRENT YEAR GOALS FOR NEW CLUBS

- CURRENT YEAR ACTUAL NEW CLUBS

- LAST YEAR ACTUAL NEW CLUBS