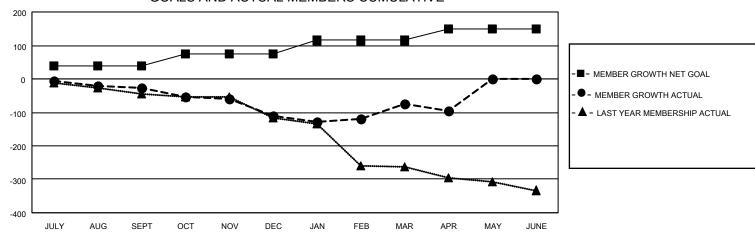

| l | Members                                                     |      |               |               |                       |  |  |  |  |
|---|-------------------------------------------------------------|------|---------------|---------------|-----------------------|--|--|--|--|
|   | RESULTS FOR 2021-2022                                       |      |               |               |                       |  |  |  |  |
| l | QUARTER                                                     | МЕМВ | ER GROWTH NET | MEMBER GROWTH | DROPPED               |  |  |  |  |
| I |                                                             | ı    | GOAL          | ACTUAL        | MEMBERS ACTUAL        |  |  |  |  |
| I |                                                             |      | 40            |               | (including transfers) |  |  |  |  |
| I | JULY/AUG/SEPT<br>OCT/NOV/DEC<br>JAN/FEB/MAR<br>APR/MAY/JUNE |      | 40            | 57            | 83                    |  |  |  |  |
| l |                                                             |      | 35            | 74            | 130                   |  |  |  |  |
| l |                                                             |      | 40            | 140           | 79                    |  |  |  |  |
| l |                                                             |      | 35            | 38            | 37                    |  |  |  |  |
|   |                                                             |      |               |               |                       |  |  |  |  |

## GOALS AND ACTUAL MEMBERS CUMULATIVE

| DROPPED CLUBS: 6 |     | 76 CLUBS OF 140 ADDED 1 OR<br>MORE NEW MEMBERS | GENDER DISTRIBUTION  MALE 2,312 (66.27%) |                |
|------------------|-----|------------------------------------------------|------------------------------------------|----------------|
|                  |     |                                                | FEMALE                                   | 1,177 (33.73%) |
| DROPPED MEMBERS  |     |                                                | NON BINARY                               | 0 (0.00%)      |
| DECEASED         | 56  |                                                | PREFER NOT TO ANSWER                     | 0 (0.00%)      |
| CLUB CANCELLED   | 93  |                                                | TOTAL FAMILY UNIT MEMBERS                | 630            |
| OTHER            | 180 | CLICK HERE FOR CUMULATIVE                      | TOTAL FAMILY UNIT MEMBERS 63             |                |
| TOTAL            | 329 | MEMBERSHIP DATA                                | FAMILY MEMBERS PAYING HALI<br>DUES       | F 326          |